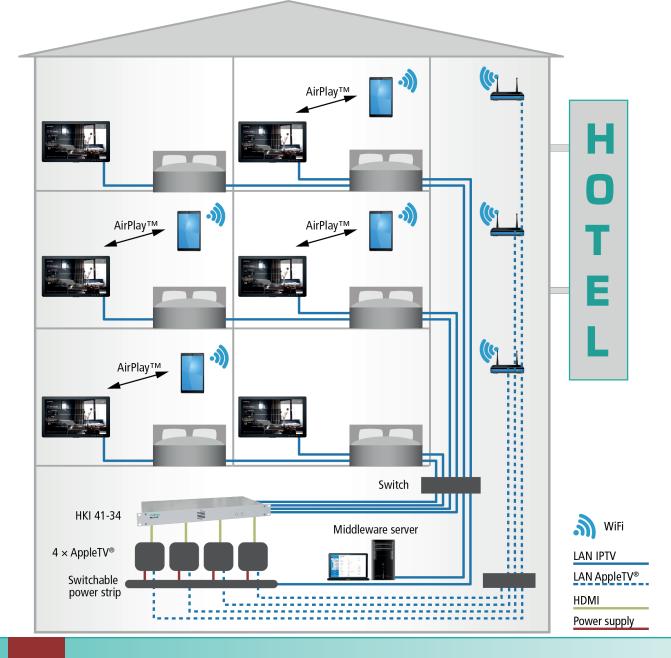

## **Centralized AppleTV® solution for AXING's IPTV applications**

With the centralized AppleTV® solution, guests can use the AirPlay<sup>TM</sup> functionality on the TV set in their hotel room (e.g. with the iPhone®). Images, videos and content can be streamed directly at the TV set.

The highlight is that neither the AppleTV® device has to be installed in the hotel room nor AppleTV® devices have to be purchased for each room. Access for the guest is granted via the hotel's own WiFi, the data stream to the TV set is managed by the middleware server of AXING's IPTVSolution.

## Benefits at a glance:

- ✓ AirPlay<sup>™</sup> functionality in all hotel rooms
- ✓ No AppleTV<sup>®</sup> box needed in the hotel room
- ✓ Selection from a pool of AppleTV<sup>®</sup> boxes
- ✓ Cost-effective solution for the hotel operator