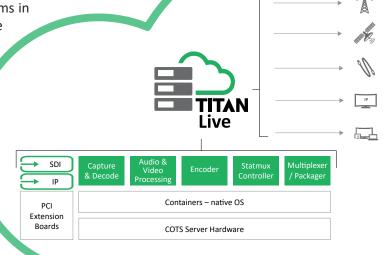

# SOFTWARE-BASED LIVE VIDEO COMPRESSION FOR THE CONVERGED HEADEND

TITAN® Live is a high-quality and high-density video processing solution that is designed for Cable, DTH, DTT, IPTV, OTT Live delivery of SD, HD and UHD content. Featuring cutting edge technology, TITAN Live can ingest any channel to simultaneously produce multiple streams in real-time and deliver live video compression for the converged head-end.

TITAN Live is a pure software solution, virtualizable and CPU and hardware agnostic, allowing deployments on and off premises from an appliance-like installation on bare metal to a docker orchestrated cloud native solution.

# **KEY FEATURES**

- High Video Quality High Density
- Pure CPU solution, state-of-the-art hardware support (Intel, AMD)
- Infrastructure agnostic (appliance to cloud)
- Mobile to UHD resolutions
- HEVC, SHVC, H.264, MPEG-2, JPEG 2000
- Low-Latency mode
- · Channel branding and Ad insertion
- Optimized statistical multiplexing
- Advanced packaging (CMAF, ATSC3.0, DRM)
- Wide input support enabling full IP transition (SDI, TS, ST2022-6, ST2110)
- Flexible Redundancy Scheme 1+1, N+1, N+M