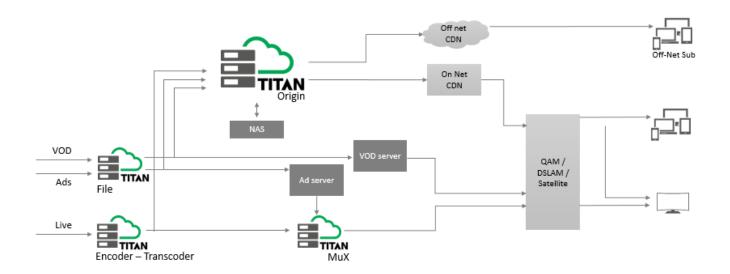

## Software-Based Origin Server, Recorder and Just-in-Time Packager

TITAN<sup>©</sup> Origin is an agile, high density software Origin Server, Packaging and Recording solution, designed for Live and On Demand OTT delivery of SD, HD and Ultra HD content.

TITAN Origin improves multi-screen delivery and Headend storage resources by featuring any ABR Just-In-Time Packaging (JITP). In addition, TITAN Origin optimizes network efficiency and caching thanks to an intelligent manifest file selection. TITAN Origin supports advanced services like Start-Over, Time-Shifting and Catch-up TV increasing Return On Investment for Content Providers and Service Providers.

TITAN Origin can be controlled by ATEME Management System, and easily integrate with any NMS using REST API. TITAN Origin is a true hardware and OS agnostic solution running on any server, any form factor, baremetal OS as well Virtual Machines. TITAN Origin can be deployed on-premises or off-premises, in the Headend or in the CDN at the edge.